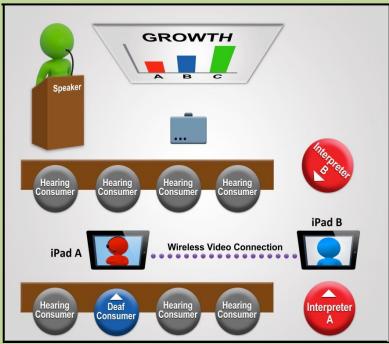

## Video Proximal Interpreting™ (VPI)

- Deaf and deafblind consumers and interpreters are free to choose their own placement, seating and positioning
- Two iPads & the Internet connect consumers with interpreters
- In educational, workplace and other group settings, deaf and deafblind consumers can participate and interact in a new way