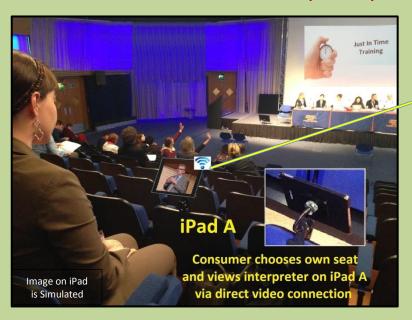

## Video Proximal Interpreting™ (VPI)

- Deaf and deafblind consumers and interpreters are free to choose their own placement, seating and positioning
- Two iPads & the Internet connect consumers with interpreters
- In educational, workplace and other group settings, deaf and deafblind consumers can participate and interact in a new way