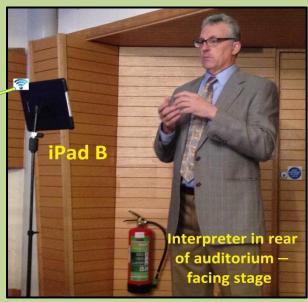

## Video Proximal Interpreting™ (VPI)

- Deaf and deafblind consumers and interpreters are free to choose their own placement, seating and positioning
- Two iPads & the Internet connect consumers with interpreters
- In educational, workplace and other group settings, deaf and deafblind consumers can participate and interact in a new way